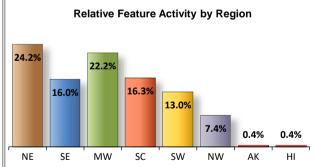

Turkey feature activity has a slight decline compared to last week. Whole birds were not seen on this ad cycle and instead fresh bone-in breasts made an appearance. Frozen bone-in breasts activity decreased significantly. Cutlets continue to be seen but with far less offers. Marinated tenders drop off this week. Dark parts come in stronger with availability seen across all cuts. 85% lean is still commnading over 2/3 of the grind activity. Conventional breast is the only grinds this week that are better valued. Self service deli activity almost doubled for the smaller package sizes, but took a hit on the larger package sizes, with only a third of the activity seen last week.