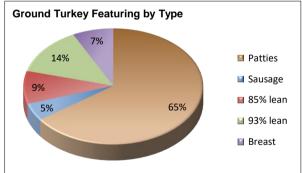

Turkey feature activity has a slight decline compared to last week. Whole birds were not seen on this ad cycle and instead fresh bone-in breasts made an appearance. Frozen bone-in breasts activity decreased significantly. Cutlets continue to be seen but with far less offers. Marinated tenders drop off this week. Dark parts come in stronger with availability seen across all cuts. 85% lean is still commnading over 2/3 of the grind activity. Conventional breast is the only grinds this week that are better valued. Self service deli activity almost doubled for the smaller package sizes, but took a hit on the larger package sizes, with only a third of the activity seen last week.