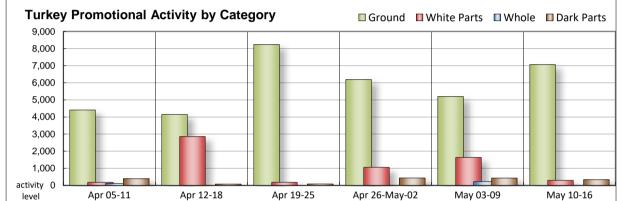

Turkey feature activity has a slight decline compared to last week. Whole birds were not seen on this ad cycle and instead fresh bone-in breasts made an appearance. Frozen bone-in breasts activity decreased significantly. Cutlets continue to be seen but with far less offers. Marinated tenders drop off this week. Dark parts come in stronger with availability seen across all cuts. 85% lean is still commnading over 2/3 of the grind activity. Conventional breast is the only grinds this week that are better valued. Self service deli activity almost doubled for the smaller package sizes, but took a hit on the larger package sizes, with only a third of the activity seen last week.